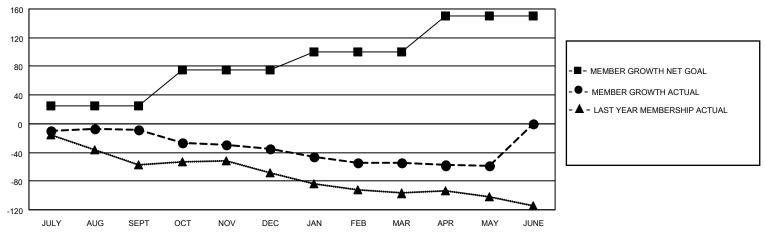

## GOALS AND ACTUAL MEMBERS CUMULATIVE

| DROPPED CLUBS: 0 |     | 32 CLUBS OF 59 ADDED 1 OR | GENDER DISTRIBUTION                 |              |  |
|------------------|-----|---------------------------|-------------------------------------|--------------|--|
|                  |     | MORE NEW MEMBERS          | MALE 862 (64.96%)                   |              |  |
|                  |     |                           | FEMALE                              | 465 (35.04%) |  |
| DROPPED MEMBERS  |     |                           | NON BINARY                          | 0 (0.00%)    |  |
|                  |     |                           | PREFER NOT TO ANSWER                | 0 (0.00%)    |  |
| DECEASED         | 20  |                           |                                     |              |  |
| CLUB CANCELLED   | 0   | CLICK HERE FOR CUMULATIVE | TOTAL FAMILY UNIT MEMBERS 245       |              |  |
| OTHER            | 117 | MEMBERSHIP DATA           |                                     |              |  |
| TOTAL            | 137 |                           | FAMILY MEMBERS PAYING HALF DUES 123 |              |  |
|                  |     |                           |                                     |              |  |